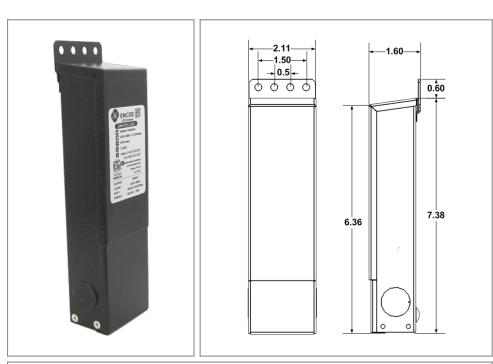

## Housing

The actual transformer 5W is encapsulated in the enclosure The enclosure is Black Powder Coated Steel, NEMA 3R rated Wiring compartment has 2 knockouts sizes for 3/8 inch screw cable connectors

Enclosure Temperature does not exceed 65°C at 45°C ambient and fully loaded

Dimensions (inch): H = 7, W = 2.11, D = 1.54