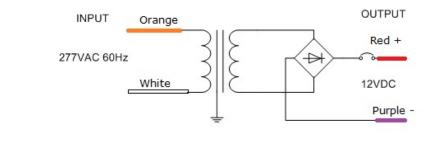

#### **Magnetic Dimmable**

Outdoor Black Powder Coated Steel Enclosure

Single Circuit: 12VDC

Total Wattage: 100W max

Input Voltage: 277V 60Hz

Conforms to UL STD. 2108 Certified to CSA STD. C22.2 № 250.0 model EM100 Link to certification

#### Transformer

Dimmable with any MLV, CL dimmer, as long as, dimmer's min. load is covered. Temperature class B(130°C) Input leads are 18AWG 600V Output leads are 18AWG 300V Leads max. operational temperature is 105°C Thermal manually reset secondary breaker 13A

## **Electrical Parameters**

| Input Voltage:                   | 277V 60Hz |
|----------------------------------|-----------|
| Max. input current at full load: | 1A        |
| Output voltage without load:     | 13.5VDC   |
| Output voltage fully loaded:     | 11.5VDC   |
| Max. Total Wattage:              | 100W      |
| Max. Output Current:             | 8.3A      |
| Efficiency:                      | 85%       |