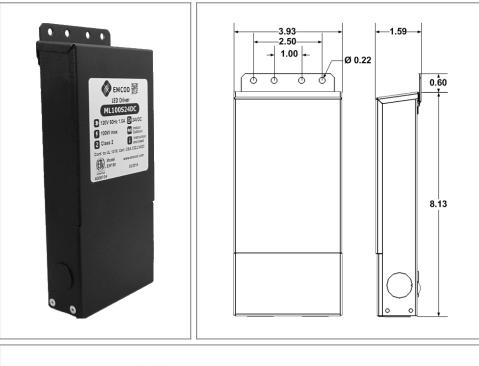

### Housing

The actual transformer 100W is encapsulated in the enclosure The enclosure is Black Powder Coated Steel, NEMA 3R rated Wiring compartment has 5 knockouts sizes for 3/8 inch screw cable connectors Enclosure Temperature does not exceed 75°C at 45°C ambient and fully

loaded Dimensions (inch): H = 8.13, W = 3.93, D = 1.59 Weight (LBs): 4.3