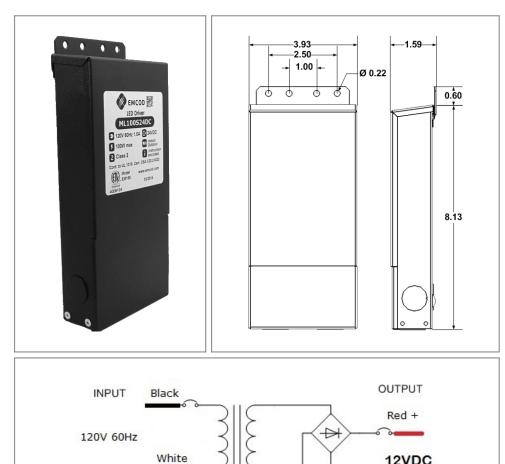

## **Class 2 Magnetic Dimmable**

Outdoor Black Powder Coated Steel Enclosure

Single Circuit: 12VDC

Total Wattage: 60W max

Input Voltage: 120V 60Hz

Dimmable with any LV magnetic dimmer as long as you cover dimmer's min load. Temperature class B(130°C) Input leads are 18AWG 600V Output leads are 18AWG 300V Leads max. operational temperature is 105°C Thermal manually reset primary breaker 1.25A Thermal manually reset secondary breaker 5A

## Housing

The actual transformer 60W is encapsulated in the enclosure The enclosure is Black Powder Coated Steel, NEMA 3R rated Wiring compartment has 6 knockouts sizes for 3/8 inch screw cable connectors

Enclosure Temperature does not exceed 75°C at 45°C ambient and fully loaded

Dimensions (inch): H = 8.13, W = 3.93, D = 1.59 Weight (LBs): 0.4

## **Electrical Parameters**

| Input Voltage:                   | 120V 60Hz |
|----------------------------------|-----------|
| Max. input current at full load: | 0.6A      |
| Output voltage without load:     | 13.5VDC   |
| Output voltage fully loaded:     | 11.5VDC   |
| Max. Total Wattage:              | 60W       |
| Max. Output Current:             | 5A        |
| Efficiency:                      | 85%       |