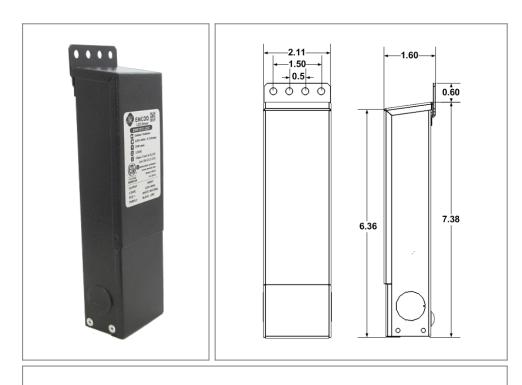

### Housing

The actual transformer 20W is encapsulated in the enclosure The enclosure is Black Powder Coated Steel, NEMA 3R rated Wiring compartment has 2 knockouts sizes for 3/8 inch screw cable connectors

Enclosure Temperature does not exceed 75°C at 45°C ambient and fully loaded

Dimensions (inch): H = 7, W = 2.11, D = 1.54

Weight (LBs): 1.4