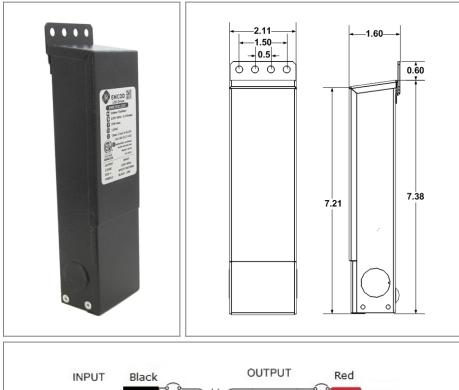

## Housing

The actual transformer 60W is encapsulated in the enclosure The enclosure is Black Powder Coated Steel, NEMA 3R rated Wiring compartment has 2 knockouts sizes for 3/8 inch screw cable connectors

Enclosure Temperature does not exceed 75°C at 45°C ambient and fully loaded

Dimensions (inch): H = 7, W = 2.11, D = 1.54Weight (LBs): 2.5