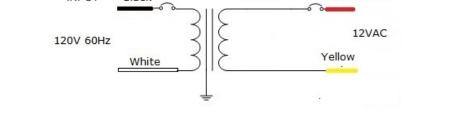

# Class 2 Magnetic Phase cut Dimmable LED AC Driver

Outdoor Black Powder Coated Steel Enclosure Single Circuit: **12VAC** Total Wattage: **60W max** Input Voltage: **120V 60Hz** 

Conforms to UL STD. 1310 Certified to CSA STD. C22.2 № 223 model EM60 Link to certification

#### Transformer

Dimmable with compatible MLV, ELV, CL dimmers, please refer to list on emcod.com Temperature class B(130°C) Input leads are 18AWG 600V Output leads are 18AWG 300V Leads max. operational temperature is 105°C Thermal self reset primary breaker 1.5A Thermal self reset secondary breaker 5A

### **Electrical Parameters**

| Input Voltage:               | 120V 60Hz |
|------------------------------|-----------|
| Output voltage without load: | 13.2VAC   |
| Output voltage fully loaded: | 11.6VAC   |
| Max. Total Wattage:          | 60W       |
| Max. Output Current:         | 5A        |
| Efficiency:                  | 85%       |