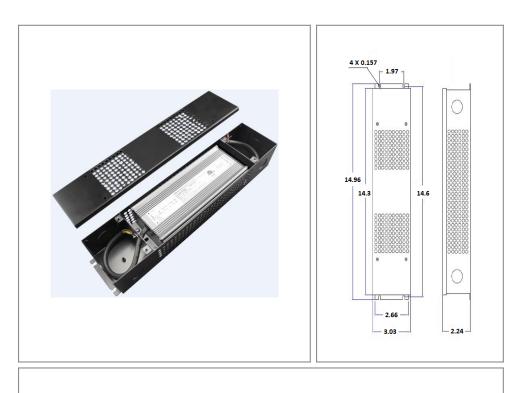

## Housing

The actual transformer 150W is encapsulated in the enclosure The enclosure is Aluminum with wire compartment, IP 67 rated Wiring compartment has 4 knockouts sizes for 3/8 inch screw cable connectors

Enclosure Temperature does not exceed 70°C at 45°C ambient and fully loaded

Dimensions (inch): H = 14.3, W = 3.03, D = 2.24

Weight (LBs): 5