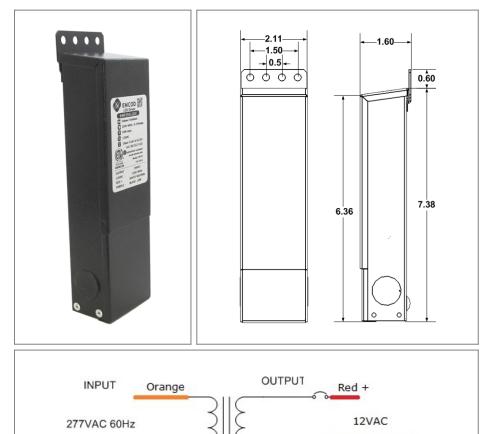

### ML60S12AC277

# Class 2 Magnetic Phase cut Dimmable LED AC Driver

Outdoor Black Powder Coated Steel Enclosure Single Circuit: **12VAC** Total Wattage: **60W max** Input Voltage: **277V 60Hz** 

White

## Transformer

Dimmable with compatible MLV, ELV, CL dimmers, please refer to list on emcod.com Temperature class B(130°C) Input leads are 18AWG 600V Output leads are 18AWG 300V Leads max. operational temperature is 105°C Thermal self reset secondary breaker 5A

#### Housing

The actual transformer 60W is encapsulated in the enclosure The enclosure is Black Powder Coated Steel, NEMA 3R rated Wiring compartment has 2 knockouts sizes for 3/8 inch screw cable connectors

Enclosure Temperature does not exceed 75°C at 45°C ambient and fully loaded

Dimensions (inch): H = 7, W = 2.11, D = 1.54Weight (LBs): 3.85

### **Electrical Parameters**

| Input Voltage:                  | 277V 60Hz      |
|---------------------------------|----------------|
| Max. input current at full load | : <b>0.26A</b> |
| Output voltage without load:    | 13.2VAC        |
| Output voltage fully loaded:    | 11.6VAC        |
| Max. Total Wattage:             | 60W            |
| Max. Output Current:            | 5A             |
| Efficiency:                     | 85%            |

Mailing Address: 646 Flinn Ave. Unit B, Moorpark , CA 93021 Tech support: Arik Nirenberg phone: 818-904-3309 Fax: 818 904 3327 info@emcod.com techsupport@emcod.com

Yellow -

Conforms to UL STD. 1310 Certified to CSA STD. C22.2 № 223 model EM60 Link to certification