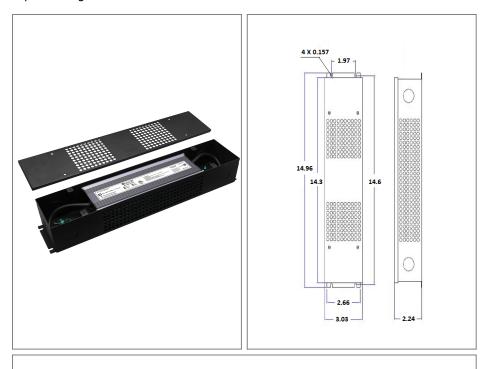

Enclosure Temperature does not exceed 70°C at 45°C ambient and fully loaded

Dimensions (inch): H = 14.3, W = 3.03, D = 2.24

Weight (LBs): 0.4