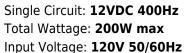

# Housing

The actual transformer 200W is encapsulated in the enclosure The enclosure is Aluminum with wire compartment, IP 67 rated Wiring compartment has 4 knockouts sizes for 3/8 inch screw cable connectors

Enclosure Temperature does not exceed 70°C at 45°C ambient and fully loaded

Dimensions (inch): H = 14.3, W = 3.03, D = 2.24

Weight (LBs): 0.4