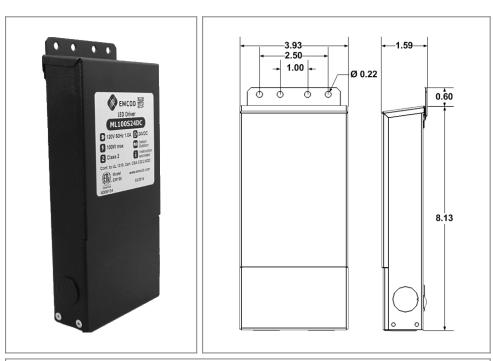

Enclosure Temperature does not exceed 75°C at 45°C ambient and fully loaded

Dimensions (inch): H = 8.13, W = 3.93, D = 1.59

Weight (LBs): 0.4