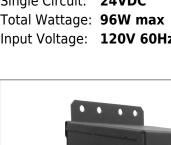

# EM96S24DC

## **Class 2 Magnetic Dimmable**

Outdoor Black Powder Coated Steel Enclosure

EMCOD 🎆

Single Circuit: 24VDC Total Wattage: **96W max** Input Voltage: 120V 60Hz

Conforms to UL STD. 1310 **Certified to CSA** STD. C22.2 № 223 model EM100 Link to certification

### Housing

The actual transformer 96W is encapsulated in the enclosure The enclosure is Black Powder Coated Steel, NEMA 3R rated Wiring compartment has 6 knockouts sizes for 3/8 inch screw cable connectors