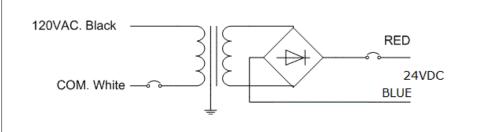

#### **Transformer**

Dimmable with any LV magnetic dimmer as long as you cover dimmer's min load.

Temperature class B(130°C)

Two section bobbin completely separated primary and secondary windings Input leads are 18AWG 600V

Output leads are 12AWG 300V

Leads max. operational temperature is 105°C

Thermal manually reset primary breaker 2A

Thermal manually reset secondary breaker 4A