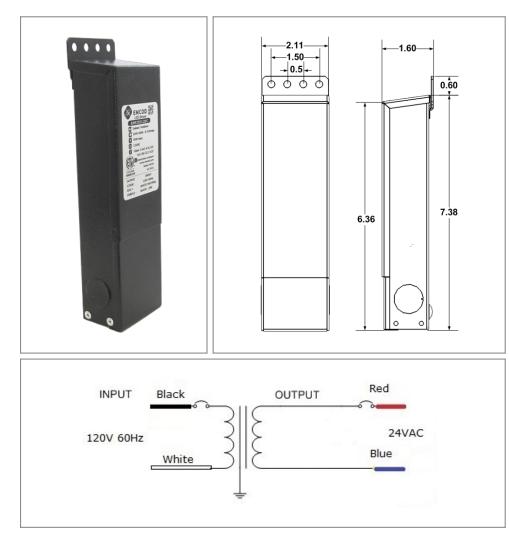

## Housing

The actual transformer 10W is encapsulated in the enclosure The enclosure is Black Powder Coated Steel, NEMA 3R rated Wiring compartment has 2 knockouts sizes for 3/8 inch screw cable connectors

Enclosure Temperature does not exceed 75°C at 45°C ambient and fully loaded

Dimensions (inch): H = 7, W = 2.11, D = 1.54Weight (LBs): 0.1