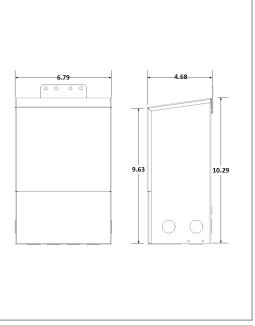

Enclosure Temperature does not exceed 75°C at 45°C ambient and fully loaded

Dimensions (inch): H = 10.29, W = 6.79, D = 4.68

Weight (LBs): 18