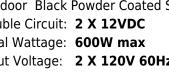

## **Magnetic Dimmable**

Outdoor Black Powder Coated Steel Enclosure

Double Circuit: 2 X 12VDC Total Wattage: 600W max Input Voltage: 2 X 120V 60Hz