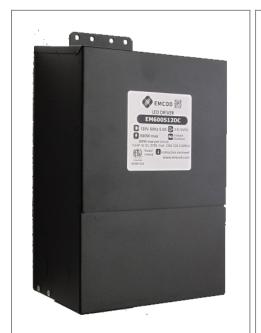

### Housing

The actual transformer 600W is encapsulated in the enclosure The enclosure is Black Powder Coated Steel, NEMA 3R rated Wiring compartment has 12 knockouts sizes for 3/8 inch screw cable connectors