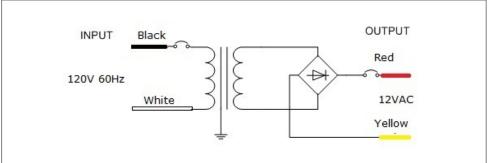

### **Electrical Parameters**

| Input Voltage:                   | 120V 60Hz |
|----------------------------------|-----------|
| Max. input current at full load: | 0.1A      |
| Output voltage without load:     | 14VAC     |
| Output voltage fully loaded:     | 11.6VAC   |
| Max. Total Wattage:              | 10W       |
| Max. Output Current:             | 0.8A      |
| Efficiency:                      | 83%       |
|                                  |           |