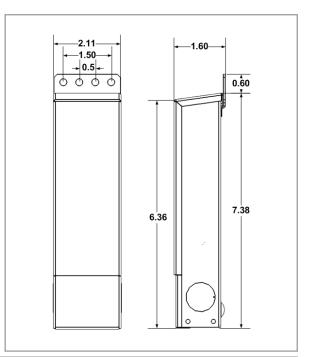

Enclosure Temperature does not exceed 65°C at 45°C ambient and fully

Dimensions (inch): H = 7, W = 2.11, D = 1.54Weight (LBs): 1