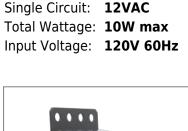

## Class 2 Magnetic Dimmable LED AC Driver

Outdoor Black Powder Coated Steel Enclosure

Single Circuit: 12VAC Total Wattage: 10W max

Conforms to UL STD. 1310 Certified to CSA STD. C22.2 № 223 model EM10 Link to certification