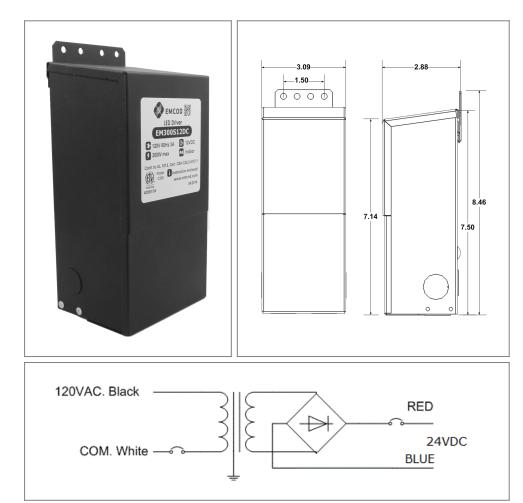

## EM60S24DC

**Class 2 Magnetic Dimmable** 

Outdoor Black Powder Coated Steel Enclosure

Single Circuit: 24VDC

Total Wattage: 60W max

Input Voltage: 120V 60Hz

ElectroMagnetic Compo

www.emcod.com

## Housing

The actual transformer 60W is encapsulated in the enclosure The enclosure is Black Powder Coated Steel, NEMA 3R rated Wiring compartment has 6 knockouts sizes for 3/8 inch screw cable connectors

Enclosure Temperature does not exceed 75°C at 45°C ambient and fully loaded

Dimensions (inch): H = 7.5, W = 3.09, D = 2.88Weight (LBs): 3.6