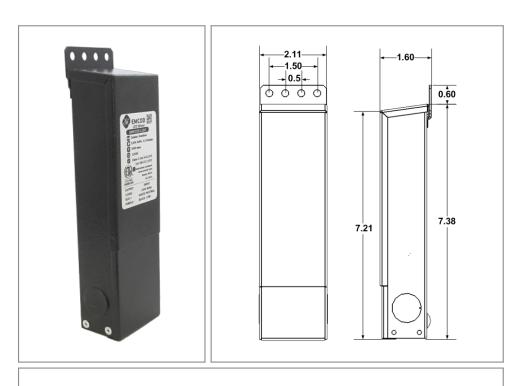

#### Housing

The actual transformer 60W is encapsulated in the enclosure The enclosure is Black Powder Coated Steel, NEMA 3R rated Wiring compartment has 2 knockouts sizes for 3/8 inch screw cable connectors

Enclosure Temperature does not exceed 75°C at 45°C ambient and fully loaded

Dimensions (inch): H = 7, W = 2.11, D = 1.54

Weight (LBs): 2